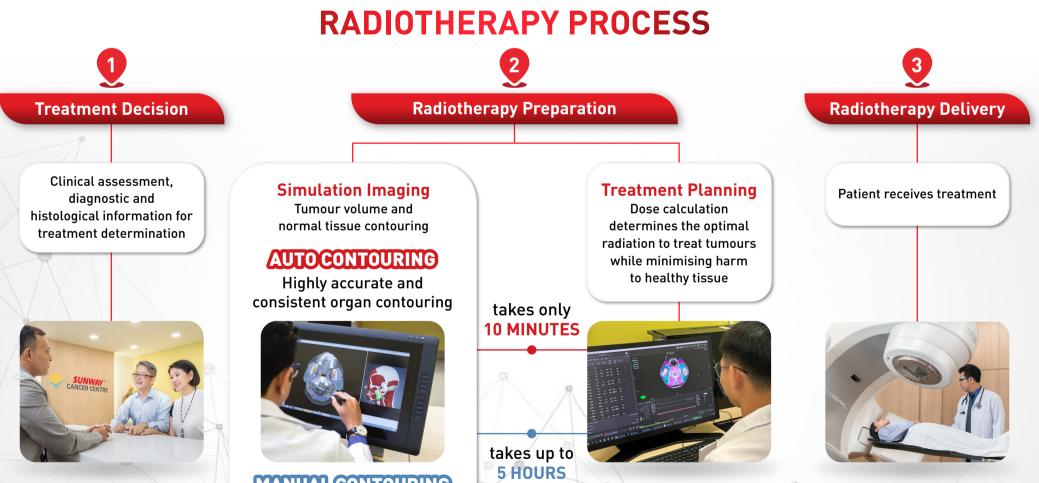

### WHAT ARE THE BENEFITS?

Al-Driven Precision Uses advanced Al to create highly accurate treatment plans

#### Consistent and Reliable Ensures consistent results

across all patients

Automates time-saving processes, allowing your care team to focus more on you

#### MANUAL CONTOURING

Needs more time to shape and check every organ properly